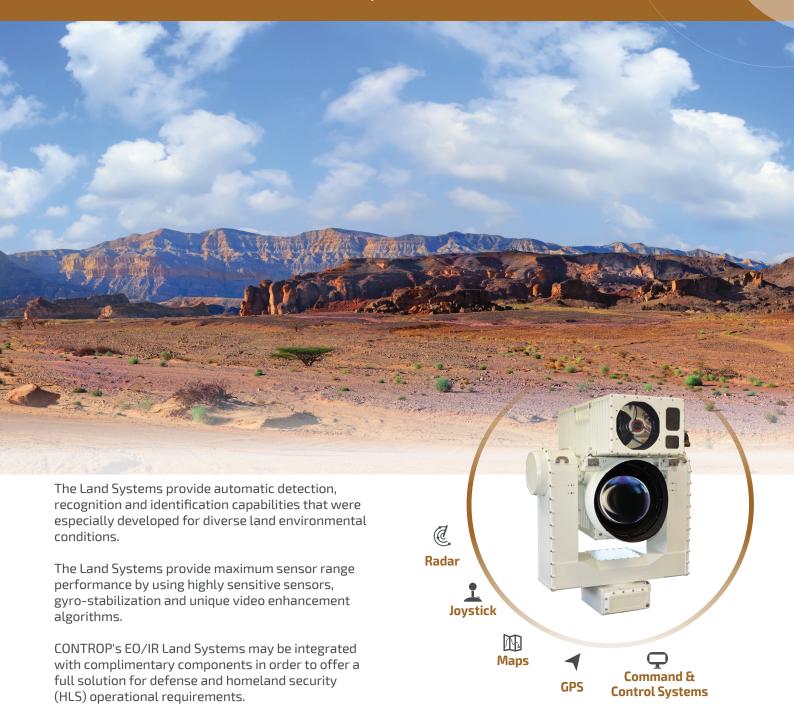

## Land Systems Automatic Detection and Surveillance Systems

#### **Features**

Target Acquisition Automatic Detection Multi-Spectral Imaging Advanced Image Processing